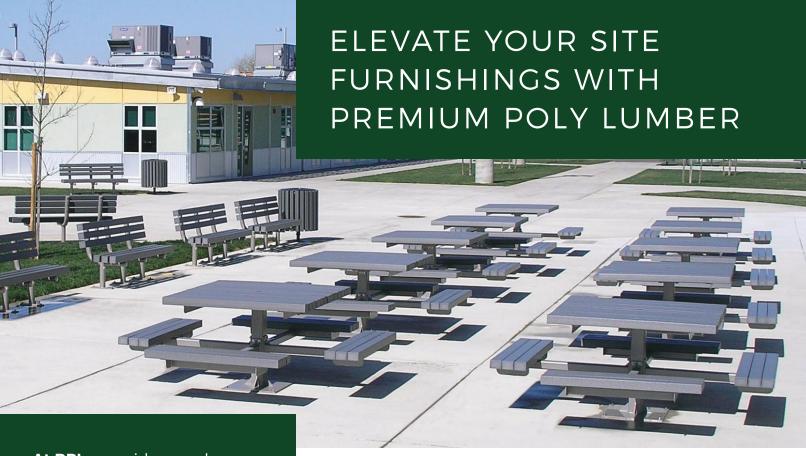

#### **Superior Durability**

RPI Lumber is engineered for outstanding durability, resisting wear and tear from weather, moisture, and UV exposure. Ideal for outdoor site furnishings, it maintains its appearance and integrity for years, reducing the need for replacements.

### Low-Maintenance, High Appeal

Our poly lumber requires minimal maintenance, does not need painting or sealing, and is easy to clean. This low-upkeep material, combined with its aesthetic appeal, makes it an attractive choice for outdoor furnishings, ensuring customer satisfaction.