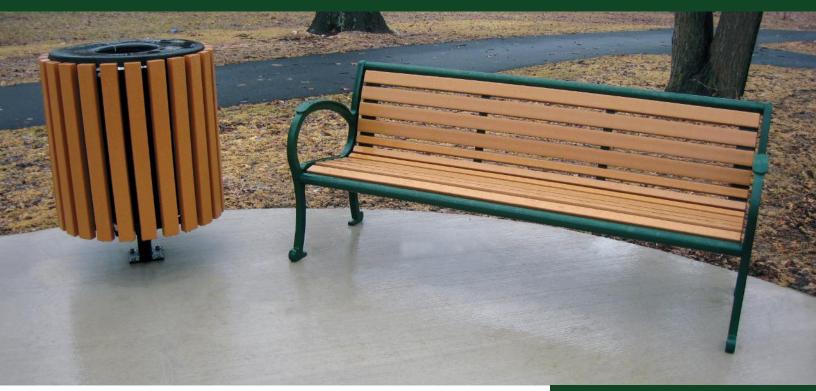

#### **Superior Durability**

RPI Lumber is engineered for outstanding durability, resisting wear and tear from weather, moisture, and UV exposure. Ideal for outdoor site furnishings, it maintains its appearance and integrity for years, reducing the need for replacements.

### Low-Maintenance, High Appeal

Our poly lumber requires minimal maintenance, does not need painting or sealing, and is easy to clean. This low-upkeep material, combined with its aesthetic appeal, makes it an attractive choice for outdoor furnishings, ensuring customer satisfaction.

## **Variety of Colors**

Choose from a wide range of vibrant and natural colors to match your design aesthetic and meet customer preferences.